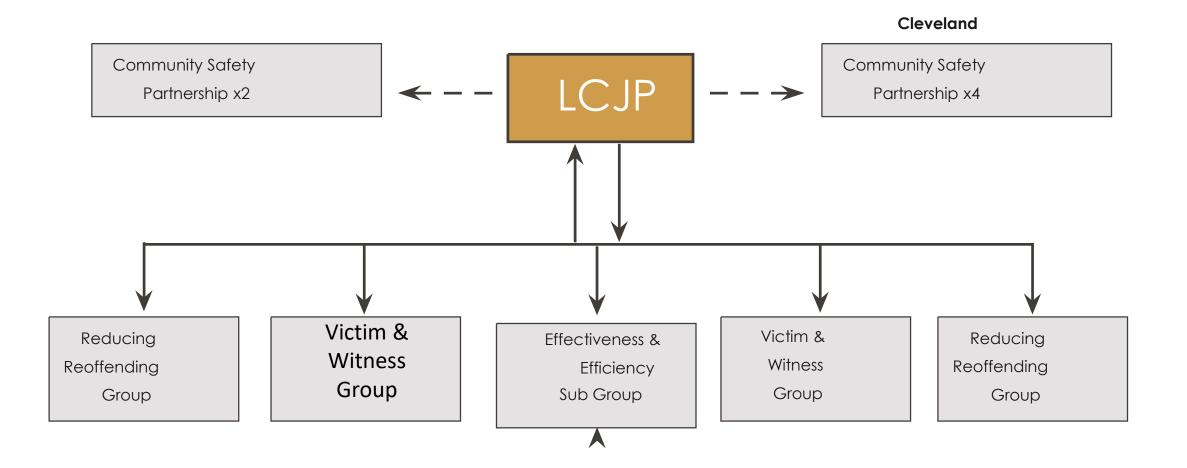

# Victim and witnesses

- Partnership victim and witness group;
- New model of delivery for victim services ;
- Independent advocacy mental health and hate crime;
- Victim initiated Restorative justice;
- Criminal justice worker;
- Improvements to the court waiting areas
- Review of victim impact statements;
- Review of SV/DV provision.

### **Reducing Reoffending**

- Partnership reducing reoffending group
- Offender journey workshops
   Use of time in court cells
   Late prison releases
- Female offender group
- Research /evidence bases
- Early intervention projects
- Integrated offender management review